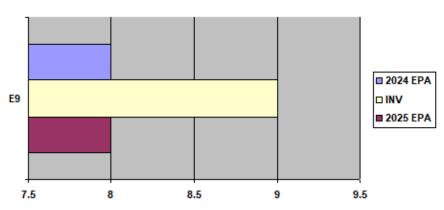

#### EPA by Paygrade vs Inventory

|                   | E1-3 | E4 | £5 | £6 | E/ | F8 | E9   | TOTAL |
|-------------------|------|----|----|----|----|----|------|-------|
| % INV to FY24 EPA | 0%   | 0% | 0% | 0% | 0% | 0% | 113% | 113%  |
| EPA (FY24)        | 0    | 0  | 0  | 0  | 0  | 0  | 8    | 8     |
| INVENTORY         | 0    | 0  | 0  | 0  | 0  | 0  | 9    | 9     |
| EPA (FY25)        | 0    | 0  | 0  | 0  | 0  | 0  | 8    | 8     |
| % INV to FY25 EPA | 0%   | 0% | 0% | 0% | 0% | 0% | 113% | 113%  |

### \*\*\*UNDERMANNED RATING\*\*\*

**Current Manning 113% of FY24 Enlisted Programmed Authorizations.** 

For any questions regarding community health, contact your ECM at robert.e.derbyshire.mil@us.navy.mil.