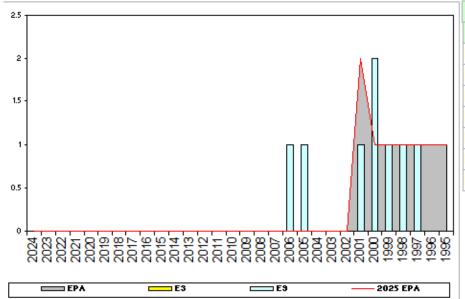

#### EPA by Paygrade vs Inventory

|                   | E1-3 | E4 | £5 | £6 | E/ | F8 | E9   | TOTAL |
|-------------------|------|----|----|----|----|----|------|-------|
| % INV to FY24 EPA | 0%   | 0% | 0% | 0% | 0% | 0% | 113% | 113%  |
| EPA (FY24)        | 0    | 0  | 0  | 0  | 0  | 0  | 8    | 8     |
| INVENTORY         | 0    | 0  | 0  | 0  | 0  | 0  | 9    | 9     |
| EPA (FY25)        | 0    | 0  | 0  | 0  | 0  | 0  | 8    | 8     |
| % INV to FY25 EPA | 0%   | 0% | 0% | 0% | 0% | 0% | 113% | 113%  |

### \*\*\*UNDERMANNED RATING\*\*\*

**Current Manning 113% of FY24 Enlisted Programmed Authorizations.** 

For any questions regarding community health, contact your ECM at robert.e.derbyshire.mil@us.navy.mil.